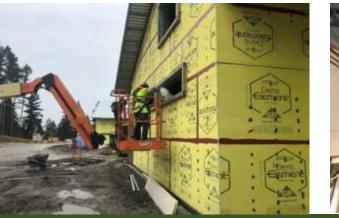

## **CURRENT PROGRESS**

> Roadway electrical work.

- > Playshed concrete footings and slab.
- > Permanent roof.
- > Exterior insulation and windows.
- > Exterior brick.
- > Interior framing and wallboard.
- > Mechanical and electrical rough-in.