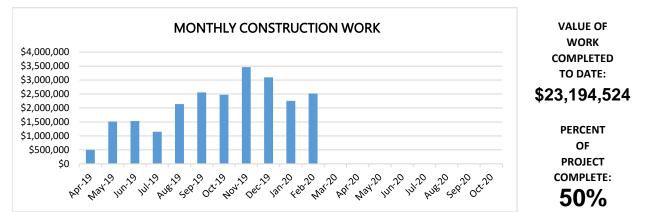

## **PROJECT DATA**

| Description:       | Build new elementary school on property located at 5701 Kersey Way SE, Auburn. |
|--------------------|--------------------------------------------------------------------------------|
| Capacity:          | 38 classrooms and 650 student capacity.                                        |
| Size:              | 74,413 square feet.                                                            |
| Schedule:          | Open new school September 2020.                                                |
| Construction Cost: | \$46,707,697                                                                   |